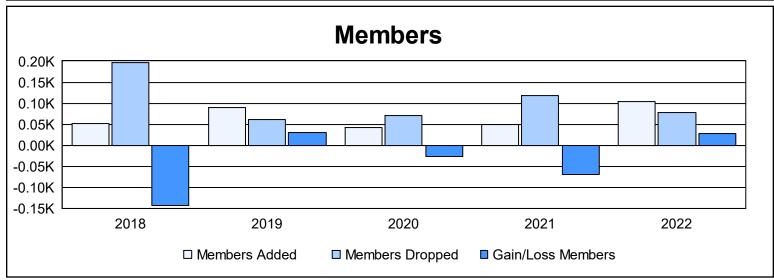

District 8 O

As of June 2022 Cumulative

| Year      | New<br>Clubs | Dropped<br>Clubs | Gain/<br>Loss<br>Clubs | New<br>Members | Charter<br>Members | Reinstate<br>Members | Transfer<br>Members | Total<br>Member<br>Added | Total<br>Members<br>Dropped | Gain/<br>Loss<br>Members |
|-----------|--------------|------------------|------------------------|----------------|--------------------|----------------------|---------------------|--------------------------|-----------------------------|--------------------------|
| 2017-2018 | 0            | 5                | -5                     | 50             | 0                  | 2                    | 0                   | 52                       | 196                         | -144                     |
| 2018-2019 | 0            | 0                | 0                      | 68             | 0                  | 20                   | 2                   | 90                       | 60                          | 30                       |
| 2019-2020 | 0            | 0                | 0                      | 37             | 0                  | 4                    | 1                   | 42                       | 70                          | -28                      |
| 2020-2021 | 0            | 3                | -3                     | 25             | 0                  | 25                   | 0                   | 50                       | 119                         | -69                      |
| 2021-2022 | 0            | 0                | 0                      | 49             | 2                  | 52                   | 1                   | 104                      | 77                          | 27                       |
| Average   | 0            | 2                | -2                     | 46             | 0                  | 21                   | 1                   | 68                       | 104                         | -37                      |