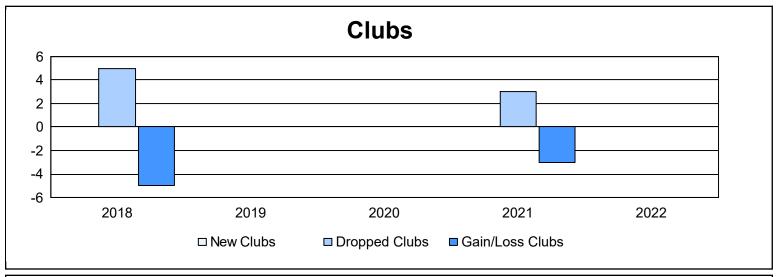

District 8 O

As of June 2022 Cumulative

| Year      | New<br>Clubs | Dropped<br>Clubs | Gain/<br>Loss<br>Clubs | New<br>Members | Charter<br>Members | Reinstate<br>Members | Transfer<br>Members | Total<br>Member<br>Added | Total<br>Members<br>Dropped | Gain/<br>Loss<br>Members |
|-----------|--------------|------------------|------------------------|----------------|--------------------|----------------------|---------------------|--------------------------|-----------------------------|--------------------------|
| 2017-2018 | 0            | 5                | -5                     | 50             | 0                  | 2                    | 0                   | 52                       | 196                         | -144                     |
| 2018-2019 | 0            | 0                | 0                      | 68             | 0                  | 20                   | 2                   | 90                       | 60                          | 30                       |
| 2019-2020 | 0            | 0                | 0                      | 37             | 0                  | 4                    | 1                   | 42                       | 70                          | -28                      |
| 2020-2021 | 0            | 3                | -3                     | 25             | 0                  | 25                   | 0                   | 50                       | 119                         | -69                      |
| 2021-2022 | 0            | 0                | 0                      | 49             | 2                  | 52                   | 1                   | 104                      | 77                          | 27                       |
| Average   | 0            | 2                | -2                     | 46             | 0                  | 21                   | 1                   | 68                       | 104                         | -37                      |